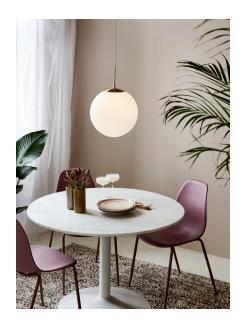

Area: Indoor

Grant balances simplicity and elegance in the best way imaginable, where all the unnecessary decorations are removed, allowing the shape and materials to stand out. The beautiful luminous spherical glass dome is enclosed by its frame, creating a complete and decorative whole.