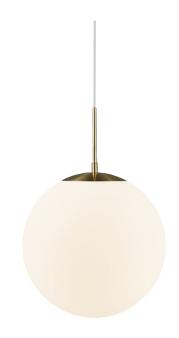

## nordlux®

Width (cm): 35 35 Shade diameter (cm): 35 Shade height (cm): 35

## Grant 35

Item number: 2010573035 Brass

EAN: 5704924001123

Packaging unit 2 Material: Glass/Metal

IP20, Class 2 (Double isolated), 230V

Cord: 200 cm, White

Can the cable be replaced? No

E27, Max. 25W, Light source not included

Area: Indoor

Grant balances simplicity and elegance in the best way imaginable, where all the unnecessary decorations are removed, allowing the shape and materials to stand out. The beautiful luminous spherical glass dome is enclosed by its frame, creating a complete and decorative whole.