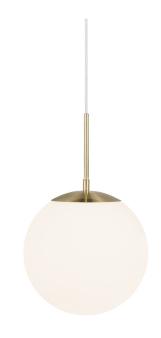

## nordlux®

Height (cm): 40 Width (cm): 25 25 Shade diameter (cm): 25 Shade height (cm): 25

## Grant 25

Item number: 2010563035 Brass

EAN: 5704924001116

Packaging unit 3 Material: Glass/Metal

IP20, Class 2 (Double isolated), 230V

Cord: 200 cm, White

Can the cable be replaced? No

E27, Max. 25W, Light source not included

Area: Indoor

Grant balances simplicity and elegance in the best way imaginable, where all the unnecessary decorations are removed, allowing the shape and materials to stand out. The beautiful luminous spherical glass dome is enclosed by its frame, creating a complete and decorative whole.