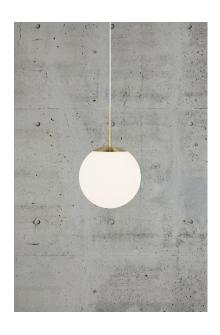

## nordlux®

Height (cm): 40 Width (cm): 25 25 Shade diameter (cm): 25 Shade height (cm): 25

## Grant 25

Item number: 2010563035 Brass

EAN: 5704924001116

Packaging unit 3 Material: Glass/Metal

IP20, Class 2 (Double isolated), 230V

Cord: 200 cm, White

Can the cable be replaced? No

E27, Max. 25W, Light source not included

Area: Indoor

Grant balances simplicity and elegance in the best way imaginable, where all the unnecessary decorations are removed, allowing the shape and materials to stand out. The beautiful luminous spherical glass dome is enclosed by its frame, creating a complete and decorative whole.