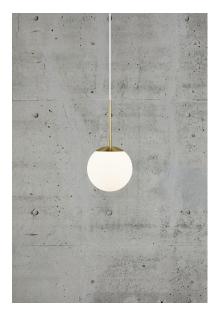

## nordlux®

Height (cm): 29 Width (cm): 15 15 Shade diameter (cm): 15 Shade height (cm): 15

## Grant 15

Item number: 2010553035 Brass EAN: 5704924001109

Packaging unit 3 Material: Glass/Metal IP20, Class 2 (Double isolated), 230V Cord: 200 cm, White Can the cable be replaced? No E14, Max. 15W, Light source not included

Area: Indoor

Grant balances simplicity and elegance in the best way imaginable, where all the unnecessary decorations are removed, allowing the shape and materials to stand out. The beautiful luminous spherical glass dome is enclosed by its frame, creating a complete and decorative whole.