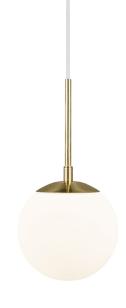

## nordlux®

Height (cm): 29 Width (cm): 15 15 Shade diameter (cm): 15 Shade height (cm): 15

## Grant 15

Item number: 2010553035 Brass EAN: 5704924001109

Packaging unit 3 Material: Glass/Metal IP20, Class 2 (Double isolated), 230V Cord: 200 cm, White Can the cable be replaced? No E14, Max. 15W, Light source not included

Area: Indoor

Grant balances simplicity and elegance in the best way imaginable, where all the unnecessary decorations are removed, allowing the shape and materials to stand out. The beautiful luminous spherical glass dome is enclosed by its frame, creating a complete and decorative whole.