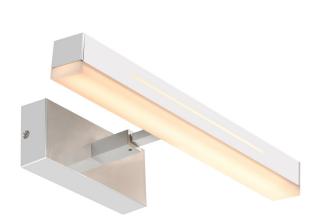

## Otis 40

Item number: 2015401033 Chrome EAN: 5704924002694

Packaging unit 3 Material: Aluminium/Plastic IP44, Class 2 (Double isolated), 230V LED MODUL, Light source incl. 14w led

Area: Indoor Transformer/driver placement: I lampen

## Otis is an elegant wall lamp that is perfect for the use in the bathroom due to its high degree of protection, IP44. Otis equipped with a 2 step-Moodmaker and can be installed both vertically and horizontally – making it perfect for your personal light wishes.