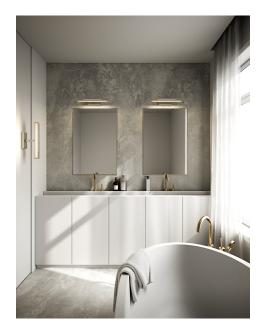

## Otis is an elegant wall lamp that is perfect for the use in the bathroom due to its high degree of protection, IP44. Otis equipped with a 2 step-Moodmaker and can be installed both vertically and horizontally – making it perfect for your personal light wishes.