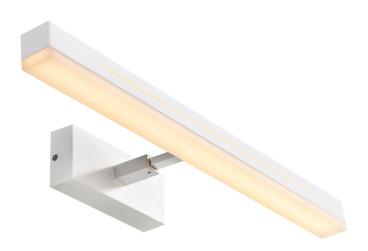

## Otis 60

Item number: 2015411001 White EAN: 5704924002717

Packaging unit 3

Material: Aluminium/Plastic

IP44, Class 2 (Double isolated), 230V LED MODUL, Light source incl. 17w led

Area: Indoor

Transformer/driver placement: I lampen

## Lightsource info (pr. lightsource)

Lumen: 1650 Lumen/Watt: 97,1 Lifetime: 25000 On/Off: 20000

Colour temperature: 3000K

RA: 90 Dimmable: No

Otis is an elegant wall lamp that is perfect for the use in the bathroom due to its high degree of protection, IP44. Otis equipped with a 2 step-Moodmaker and can be installed both vertically and horizontally – making it perfect for your personal light wishes.