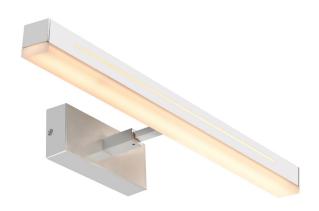

## nordlux®

Height (cm): 7.5 Projection (cm): 7.5 Width (cm): 14.6

## Otis 60

Item number: 2015411033 Chrome EAN: 5704924002724

Packaging unit 3

Material: Aluminium/Plastic

IP44, Class 2 (Double isolated), 230V LED MODUL, Light source incl. 17w led

Area: Indoor

Transformer/driver placement: I lampen

## Lightsource info (pr. lightsource)

Lumen: 1650 Lumen/Watt: 97,1 Lifetime: 25000 On/Off: 20000

Colour temperature: 3000K

RA: 90 Dimmable: No

Otis is an elegant wall lamp that is perfect for the use in the bathroom due to its high degree of protection, IP44. Otis equipped with a 2 step-Moodmaker and can be installed both vertically and horizontally – making it perfect for your personal light wishes.