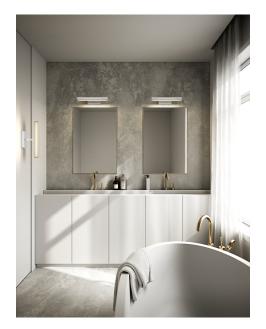

## Otis is an elegant wall lamp that is perfect for the use in the bathroom due to its high degree of protection, IP44. Otis equipped with a 2 step-Moodmaker and can be installed both vertically and horizontally – making it perfect for your personal light wishes.