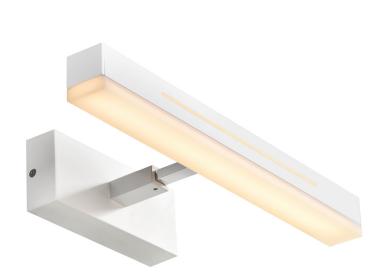

## nordlux®

Height (cm): 7.5 Projection (cm): 7.5 Width (cm): 14.6 40

## Otis 40

Item number: 2015401001 White EAN: 5704924002687

Packaging unit 3 Material: Aluminium/Plastic IP44, Class 2 (Double isolated), 230V LED MODUL, Light source incl. 14w led

Area: Indoor Transformer/driver placement: I lampen

## Otis is an elegant wall lamp that is perfect for the use in the bathroom due to its high degree of protection, IP44. Otis equipped with a 2 step-Moodmaker and can be installed both vertically and horizontally – making it perfect for your personal light wishes.