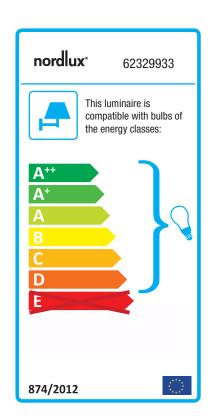

## **Marina Bathroom**

Item number: 62329933 Chrome EAN: 5701581331785

Packaging unit 3 Material: Metal/Glass

IP44, Class 2 (Double isolated), 230V G9, Max. 40W, Light source not included

Area: Indoor

Energy class A++ - D