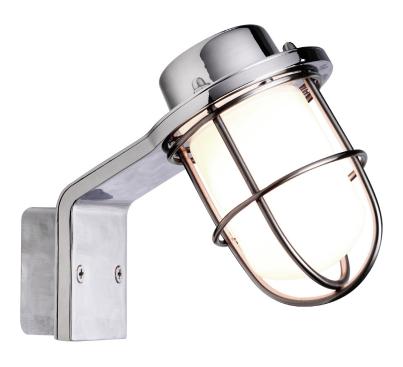

## **Marina Bathroom**

## nordlux®

Height (cm): 15 Projection (cm): 14 Width (cm): 8.6 Shade diameter (cm): 5.5 Wall box (cm): 5,5 x 5,5

## **Marina Bathroom**

Item number: 62329933 Chrome EAN: 5701581331785

Packaging unit 3 Material: Metal/Glass

IP44, Class 2 (Double isolated), 230V G9, Max. 40W, Light source not included

Area: Indoor

Energy class A++ - D

The rustic, maritime lamp, Marina, was designed by Kaare Bækgaard. The design was inspired by elements of the maritime environment, where the forces of nature mean lighting must be well-protected. The lamp's sandblasted bulb is encircled by rustic metal elements that add to the raw design.