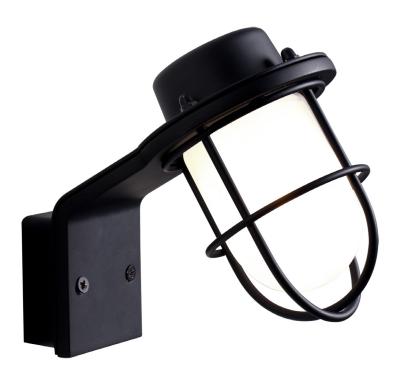

## nordlux®

Height (cm): 14 Projection (cm): 15 Width (cm): 8.6 Shade diameter (cm): 5.5 Wall box (cm): 5,5 x 5,5

## Marina Bathroom

Item number: 62329903 Black EAN: 5701581365780

Packaging unit 3 Material: Metal/Glass IP44, Class 2 (Double isolated), 230V G9, Max. 40W, Light source not included

Area: Indoor Energy class A++ - D

The rustic, maritime lamp, Marina, was designed by Kaare Bækgaard. The design was inspired by elements of the maritime environment, where the forces of nature mean lighting must be well-protected. The lamp's sandblasted bulb is encircled by rustic metal elements that add to the raw design.