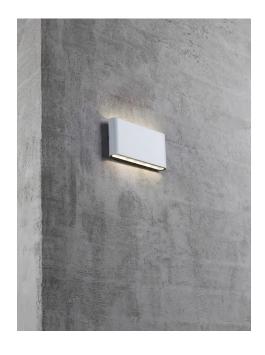

## **Kinver**

Item number: 84181001 White EAN: 5701581342781

Packaging unit 3
Material: Metal
IP54, Class 1 (Earth contact), 230V
LED MODUL, Light source incl. 2x6w led
Parallel connection not possible

Area: Outdoor Energy class A++ - A

## Lightsource info (pr. lightsource)

Lumen: 400 Lumen/Watt: 95 Lifetime: 25000 On/Off: 50000

Colour temperature: 3000K

RA: 80

Beam angle: 120° Dimmable: No

Energy class A

Simple and elegant wall light for outdoor use, made of lacquered metal. The light provides both up-facing and down-facing light and is ideal for the driveway or the main entrance. Supplied with LED light bulb with a low energy consumption and a long life.