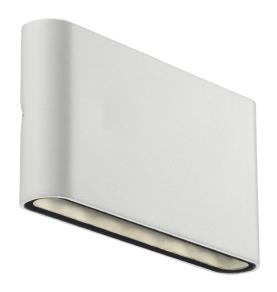

## **Kinver**

Item number: 84181001 White EAN: 5701581342781

Packaging unit 3
Material: Metal
IP54, Class 1 (Earth contact), 230V
LED MODUL, Light source incl. 2x6w led
Parallel connection not possible

Area: Outdoor Energy class A++ - A

## Lightsource info (pr. lightsource)

Lumen: 400 Lumen/Watt: 95 Lifetime: 25000 On/Off: 50000

Colour temperature: 3000K

RA: 80

Beam angle: 120° Dimmable: No

Energy class A

Simple and elegant wall light for outdoor use, made of lacquered metal. The light provides both up-facing and down-facing light and is ideal for the driveway or the main entrance. Supplied with LED light bulb with a low energy consumption and a long life.