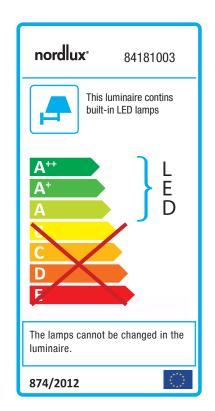

## **Kinver**

Item number: 84181003 Black EAN: 5701581342880

Packaging unit 3 Material: Metal IP54, Class 1 (Earth contact), 230V LED MODUL, Light source incl. 2x6w led Parallel connection not possible

Area: Outdoor Energy class A++ - A

## Lightsource info (pr. lightsource)

Lumen: 400 Lumen/Watt: 95 Lifetime: 25000 On/Off: 50000 Colour temperature: 3000K RA: 80 Beam angle: 120° Dimmable: No

Energy class A

Simple and elegant wall light for outdoor use, made of lacquered metal. The light provides both up-facing and down-facing light and is ideal for the driveway or the main entrance. Supplied with LED light bulb with a low energy consumption and a long life.