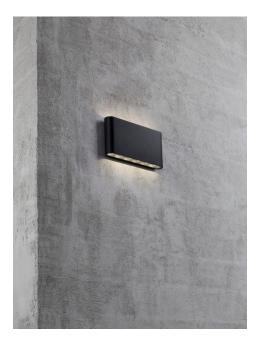

## nordlux®

Height (cm): 9 Projection (cm): 3 Width (cm): 17.5 Wall box (cm): 14,5 x 5,5

## **Kinver**

Item number: 84181003 Black EAN: 5701581342880

Packaging unit 3 Material: Metal IP54, Class 1 (Earth contact), 230V LED MODUL, Light source incl. 2x6w led Parallel connection not possible

Area: Outdoor Energy class A++ - A

## Lightsource info (pr. lightsource)

Lumen: 400 Lumen/Watt: 95 Lifetime: 25000 On/Off: 50000 Colour temperature: 3000K RA: 80 Beam angle: 120° Dimmable: No

Energy class A

Simple and elegant wall light for outdoor use, made of lacquered metal. The light provides both up-facing and down-facing light and is ideal for the driveway or the main entrance. Supplied with LED light bulb with a low energy consumption and a long life.