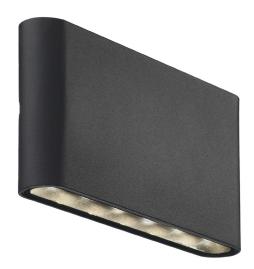

## **Kinver**

Item number: 84181003 Black EAN: 5701581342880

Packaging unit 3 Material: Metal IP54, Class 1 (Earth contact), 230V LED MODUL, Light source incl. 2x6w led Parallel connection not possible

Area: Outdoor Energy class A++ - A

## Lightsource info (pr. lightsource)

Lumen: 400 Lumen/Watt: 95 Lifetime: 25000 On/Off: 50000 Colour temperature: 3000K RA: 80 Beam angle: 120° Dimmable: No

Energy class A

Simple and elegant wall light for outdoor use, made of lacquered metal. The light provides both up-facing and down-facing light and is ideal for the driveway or the main entrance. Supplied with LED light bulb with a low energy consumption and a long life.