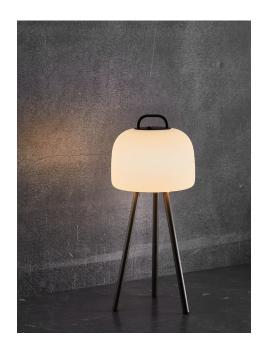

## nordlux®

Height (cm): 34.4 Width (cm): 17.9

15.7

Tube diameter (cm): 1.6

## Kettle tripod 31

Item number: 2018035003 Black EAN: 5701581496385

Packaging unit 3 Material: Metal , Light source Area: Outdoor

The possibilities are endless with the Kettle series, as you can determine the type of lamp you want with the replaceable accessories. Design and functionality are carefully thought through, so the series beautifully illuminates your everyday life - both inside and outside. Kettle is not only decorative, it also provides a good light, and simultaneously the brightness of the light can be adjusted in three levels. The built-in battery has a durability up to five hours at full power and even longer if the light is turned down to a cozy lighting. The battery is easily charged via the included USB cable.