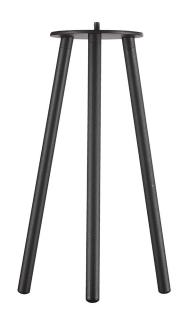

## Kettle tripod 31

Item number: 2018035003 Black EAN: 5701581496385

Packaging unit 3 Material: Metal , Light source Area: Outdoor

The possibilities are endless with the Kettle series, as you can determine the type of lamp you want with the replaceable accessories. Design and functionality are carefully thought through, so the series beautifully illuminates your everyday life - both inside and outside. Kettle is not only decorative, it also provides a good light, and simultaneously the brightness of the light can be adjusted in three levels. The built-in battery has a durability up to five hours at full power and even longer if the light is turned down to a cozy lighting. The battery is easily charged via the included USB cable.