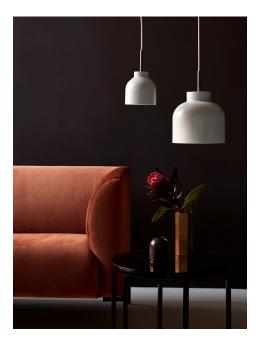

Area: Indoor Energy class A++ - E

Julian is a minimalist series in a modern design. With the combination of the matte surface and the elegant top in brushed brass, the series takes on an air of exclusivity. The warm light spreads both upwards and downwards through the small holes in the top of the screen, creating a beautiful effect in the light as it spreads out into the room, giving Julian its unique character.