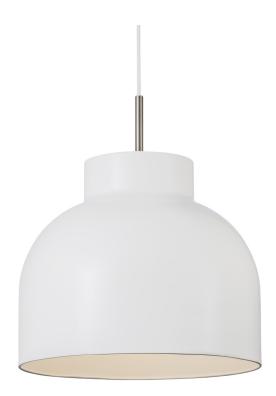

## nordlux®

Shade diameter (cm): 32 Shade height (cm): 28

## Julian 32

Item number: 48433001 White EAN: 5701581456785

Packaging unit 2 Material: Metal IP20, Class 2 (Double isolated), 230V Cord: 200 cm, White textile cable Can the cable be replaced? No E27, Max. 40W, Light source not included

Area: Indoor Energy class A++ - E

Julian is a minimalist series in a modern design. With the combination of the matte surface and the elegant top in brushed brass, the series takes on an air of exclusivity. The warm light spreads both upwards and downwards through the small holes in the top of the screen, creating a beautiful effect in the light as it spreads out into the room, giving Julian its unique character.