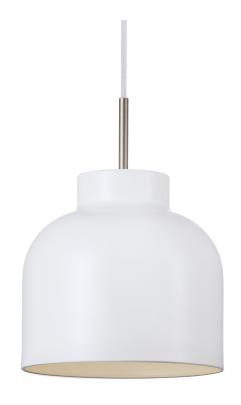

## Julian 23

Item number: 48423001 White EAN: 5701581456686

Packaging unit 3 Material: Metal

IP20, Class 2 (Double isolated), 230V Cord: 200 cm, White textile cable Can the cable be replaced? No

E27, Max. 25W, Light source not included

Area: Indoor

Energy class A++ - E

Julian is a minimalist series in a modern design. With the combination of the matte surface and the elegant top in brushed brass, the series takes on an air of exclusivity. The warm light spreads both upwards and downwards through the small holes in the top of the screen, creating a beautiful effect in the light as it spreads out into the room, giving Julian its unique character.