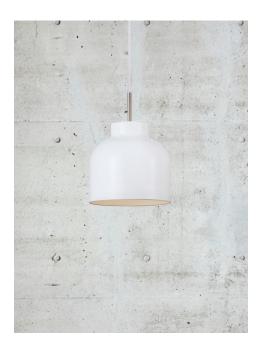

## Julian 23

Item number: 48423001 White EAN: 5701581456686

Packaging unit 3 Material: Metal

IP20, Class 2 (Double isolated), 230V Cord: 200 cm, White textile cable Can the cable be replaced? No

E27, Max. 25W, Light source not included

Area: Indoor

Energy class A++ - E

Julian is a minimalist series in a modern design. With the combination of the matte surface and the elegant top in brushed brass, the series takes on an air of exclusivity. The warm light spreads both upwards and downwards through the small holes in the top of the screen, creating a beautiful effect in the light as it spreads out into the room, giving Julian its unique character.