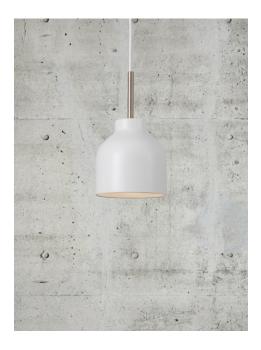

## nordlux®

Shade diameter (cm): 13 Shade height (cm): 14

## Julian 13

Item number: 48413001 White EAN: 5701581456587

Packaging unit 6 Material: Metal IP20 Class 2 (Do

IP20, Class 2 (Double isolated), 230V Cord: 200 cm, White textile cable Can the cable be replaced? No

E14, Max. 25W, Light source not included

Area: Indoor Energy class A++ - E

Julian is a minimalist series in a modern design. With the combination of the matte surface and the elegant top in brushed brass, the series takes on an air of exclusivity. The warm light spreads both upwards and downwards through the small holes in the top of the screen, creating a beautiful effect in the light as it spreads out into the room, giving Julian its unique character.