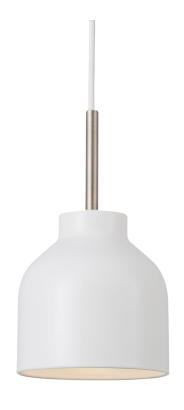

## nordlux®

Shade diameter (cm): 13 Shade height (cm): 14

## Julian 13

Item number: 48413001 White EAN: 5701581456587

Packaging unit 6 Material: Metal IP20 Class 2 (Do

IP20, Class 2 (Double isolated), 230V Cord: 200 cm, White textile cable Can the cable be replaced? No

E14, Max. 25W, Light source not included

Area: Indoor Energy class A++ - E

Julian is a minimalist series in a modern design. With the combination of the matte surface and the elegant top in brushed brass, the series takes on an air of exclusivity. The warm light spreads both upwards and downwards through the small holes in the top of the screen, creating a beautiful effect in the light as it spreads out into the room, giving Julian its unique character.