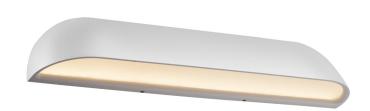

## nordlux®

Height (cm): 6.8 Projection (cm): 6.8 Width (cm): 36

## Front 36

Item number: 84091001 White EAN: 5701581341388

Packaging unit 3
Material: Metal/Plastic
IP44, Class 1 (Earth contact), 230V
LED MODUL, Light source incl. 12w led
Parallel connection possible

## Lightsource info (pr. lightsource)

Lumen: 850 Lumen/Watt: 60 Lifetime: 25000 On/Off: 12500

Colour temperature: 3000K

RA: 80 Dimmable: No

Energy class A+

FRONT is designed for the classical mansion as well as the modern home. The fixture is manufactured in cast aluminium, which supports the simple and clear design idiom. This means that FRONT blends naturally into the architecture of the home. It also means that FRONT fulfils the requirements of being a light source, and an atmospheric element, with the utmost ease. An up-to-date solution with energy-efficient LED technology. Design by HolmbäckNordentoft.