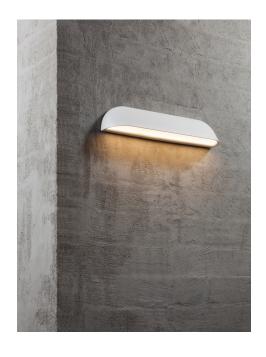

## nordlux®

Height (cm): 6.8 Projection (cm): 6.8 Width (cm): 36

## Front 36

Item number: 84091001 White EAN: 5701581341388

Packaging unit 3
Material: Metal/Plastic
IP44, Class 1 (Earth contact), 230V
LED MODUL, Light source incl. 12w led
Parallel connection possible

## Lightsource info (pr. lightsource)

Lumen: 850 Lumen/Watt: 60 Lifetime: 25000 On/Off: 12500

Colour temperature: 3000K

RA: 80 Dimmable: No

Energy class A+

FRONT is designed for the classical mansion as well as the modern home. The fixture is manufactured in cast aluminium, which supports the simple and clear design idiom. This means that FRONT blends naturally into the architecture of the home. It also means that FRONT fulfils the requirements of being a light source, and an atmospheric element, with the utmost ease. An up-to-date solution with energy-efficient LED technology. Design by HolmbäckNordentoft.