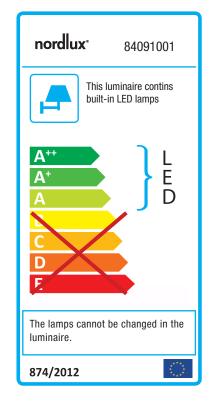

## Front 36

Item number: 84091001 White EAN: 5701581341388

Packaging unit 3
Material: Metal/Plastic
IP44, Class 1 (Earth contact), 230V
LED MODUL, Light source incl. 12w led
Parallel connection possible

Area: Outdoor Energy class A++ - A

## Lightsource info (pr. lightsource)

Lumen: 850 Lumen/Watt: 60 Lifetime: 25000 On/Off: 12500

Colour temperature: 3000K

RA: 80 Dimmable: No

Energy class A+

FRONT is designed for the classical mansion as well as the modern home. The fixture is manufactured in cast aluminium, which supports the simple and clear design idiom. This means that FRONT blends naturally into the architecture of the home. It also means that FRONT fulfils the requirements of being a light source, and an atmospheric element, with the utmost ease. An up-to-date solution with energy-efficient LED technology. Design by HolmbäckNordentoft.