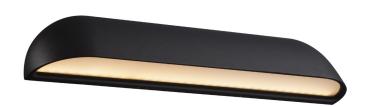

## Front 36

Item number: 84091003 Black EAN: 5701581341487

Packaging unit 3
Material: Metal/Plastic
IP44, Class 1 (Earth contact), 230V
LED MODUL, Light source incl. 12w led
Parallel connection possible

Area: Outdoor Energy class A++ - A