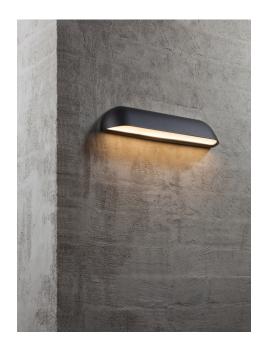

## nordlux®

Height (cm): 6.8 Projection (cm): 6.8 Width (cm): 36

## Front 36

Item number: 84091003 Black EAN: 5701581341487

Packaging unit 3
Material: Metal/Plastic
IP44, Class 1 (Earth contact), 230V
LED MODUL, Light source incl. 12w led
Parallel connection possible