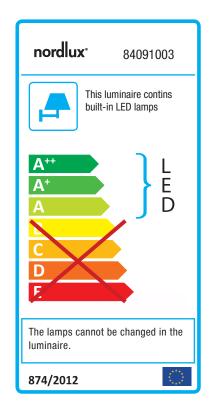

Area: Outdoor Energy class A++ - A

## Lightsource info (pr. lightsource)

Lumen: 850 Lumen/Watt: 60 Lifetime: 25000 On/Off: 12500

Colour temperature: 3000K

RA: 80 Dimmable: No

Energy class A+

FRONT is designed for the classical mansion as well as the modern home. The fixture is manufactured in cast aluminium, which supports the simple and clear design idiom. This means that FRONT blends naturally into the architecture of the home. It also means that FRONT fulfils the requirements of being a light source, and an atmospheric element, with the utmost ease. An up-to-date solution with energy-efficient LED technology. Design by HolmbäckNordentoft.