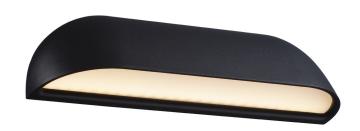

## nordlux®

Height (cm): 6.8 Projection (cm): 6.8 Width (cm): 26

## Front 26

Item number: 84081003 Black EAN: 5701581341289

Packaging unit 3
Material: Metal/Plastic
IP44, Class 1 (Earth contact), 230V
LED MODUL, Light source incl. 8w led
Parallel connection possible

Area: Outdoor Energy class A++ - A

## Lightsource info (pr. lightsource)

Lumen: 650 Lumen/Watt: 65 Lifetime: 25000 On/Off: 12500

Colour temperature: 3000K

RA: 80 Dimmable: No

Energy class A+

FRONT is designed for the classical mansion as well as the modern home. The fixture is manufactured in cast aluminium, which supports the simple and clear design idiom. This means that FRONT blends naturally into the architecture of the home. It also means that FRONT fulfils the requirements of being a light source, and an atmospheric element, with the utmost ease. An up-to-date solution with energy-efficient LED technology. Design by HolmbäckNordentoft.