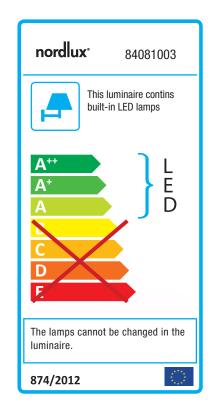

## Front 26

Item number: 84081003 Black EAN: 5701581341289

Packaging unit 3
Material: Metal/Plastic
IP44, Class 1 (Earth contact), 230V
LED MODUL, Light source incl. 8w led
Parallel connection possible

Area: Outdoor Energy class A++ - A

## Lightsource info (pr. lightsource)

Lumen: 650 Lumen/Watt: 65 Lifetime: 25000 On/Off: 12500

Colour temperature: 3000K

RA: 80 Dimmable: No

Energy class A+

FRONT is designed for the classical mansion as well as the modern home. The fixture is manufactured in cast aluminium, which supports the simple and clear design idiom. This means that FRONT blends naturally into the architecture of the home. It also means that FRONT fulfils the requirements of being a light source, and an atmospheric element, with the utmost ease. An up-to-date solution with energy-efficient LED technology. Design by HolmbäckNordentoft.