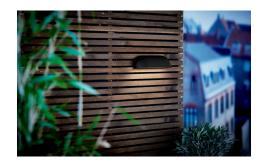

## nordlux®

Height (cm): 6.8 Projection (cm): 6.8 Width (cm): 26

## Front 26

Item number: 84081003 Black EAN: 5701581341289

Packaging unit 3
Material: Metal/Plastic
IP44, Class 1 (Earth contact), 230V
LED MODUL, Light source incl. 8w led
Parallel connection possible

Area: Outdoor Energy class A++ - A

## Lightsource info (pr. lightsource)

Lumen: 650 Lumen/Watt: 65 Lifetime: 25000 On/Off: 12500

Colour temperature: 3000K

RA: 80 Dimmable: No

Energy class A+

FRONT is designed for the classical mansion as well as the modern home. The fixture is manufactured in cast aluminium, which supports the simple and clear design idiom. This means that FRONT blends naturally into the architecture of the home. It also means that FRONT fulfils the requirements of being a light source, and an atmospheric element, with the utmost ease. An up-to-date solution with energy-efficient LED technology. Design by HolmbäckNordentoft.