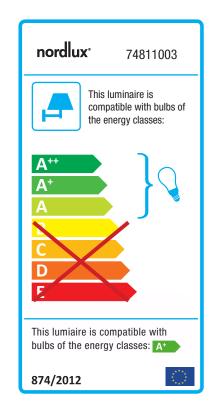

## Lightsource info (pr. lightsource)

Lumen: 200 Lumen/Watt: 66,7 Lifetime: 25000 On/Off: 12500 Colour temperature: 2700K RA: 80 Candela: 90 Beam angle: 110° Dimmable: No

Energy class A+