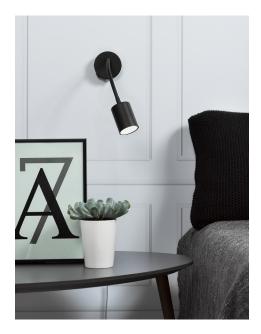

Area: Indoor Energy class A++ - A

The Explore Flex wall light from Nordlux is an elegant light with a simple design. The light is ideal as a bedside light for the children's room, teenager's room, bedroom, or in the cottage. The flexible arm allows you to direct the light to wherever you need it.