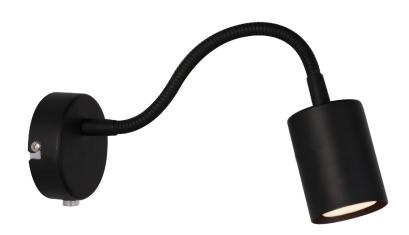

## nordlux®

Height (cm): 12 Projection (cm): 24 Width (cm): 8 Shade diameter (cm): 5.5 Tube diameter (cm): 1 Wall box (cm): Ø8

## Explore

Item number: 74811003 Black EAN: 5701581261679

Packaging unit 6 Material: Metal IP20, Class 2 (Double isolated), 230V Cord: 200 cm, Clear Can the cable be replaced? Yes Switch on the fixture GU10, Max. 7W, Light source incl. 3w led smd

Area: Indoor Energy class A++ - A

The Explore Flex wall light from Nordlux is an elegant light with a simple design. The light is ideal as a bedside light for the children's room, teenager's room, bedroom, or in the cottage. The flexible arm allows you to direct the light to wherever you need it.