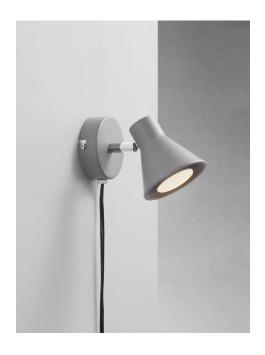

## nordlux®

Height (cm): 11 Projection (cm): 15 Shade diameter (cm): 8.6 Wall box (cm): Ø 8

## Eik

Item number: 45761010 Grey EAN: 5701581369580

Packaging unit 3 Material: Metal

IP20, Class 2 (Double isolated), 230V

Cord: 200 cm, Black

Can the cable be replaced? Yes

Switch on the cable

GU10, Max. 35W, Light source not included

Area: Indoor

Energy class A++ - D

In all its simplicity, The Eik series is still extremely decorative. The shape of the shade creates a pleasant illuminating surface for a comfortable and beautiful glow. An obvious ease arises between the shade and the frame, and the adjustable shade on the table lamp results in a flexible design.