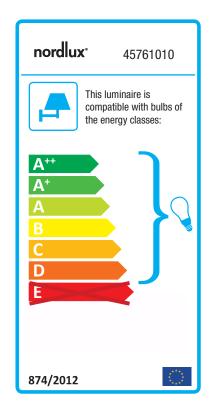

## Eik

Item number: 45761010 Grey EAN: 5701581369580

Packaging unit 3 Material: Metal

IP20, Class 2 (Double isolated), 230V

Cord: 200 cm, Black

Can the cable be replaced? Yes

Switch on the cable

GU10, Max. 35W, Light source not included

Area: Indoor

Energy class A++ - D

In all its simplicity, The Eik series is still extremely decorative. The shape of the shade creates a pleasant illuminating surface for a comfortable and beautiful glow. An obvious ease arises between the shade and the frame, and the adjustable shade on the table lamp results in a flexible design.