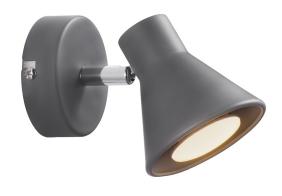

## nordlux®

Height (cm): 11 Projection (cm): 15 Shade diameter (cm): 8.6 Wall box (cm): Ø 8

## Eik

Item number: 45761010 Grey EAN: 5701581369580

Packaging unit 3 Material: Metal

IP20, Class 2 (Double isolated), 230V

Cord: 200 cm, Black

Can the cable be replaced? Yes

Switch on the cable

GU10, Max. 35W, Light source not included

Area: Indoor

Energy class A++ - D

In all its simplicity, The Eik series is still extremely decorative. The shape of the shade creates a pleasant illuminating surface for a comfortable and beautiful glow. An obvious ease arises between the shade and the frame, and the adjustable shade on the table lamp results in a flexible design.