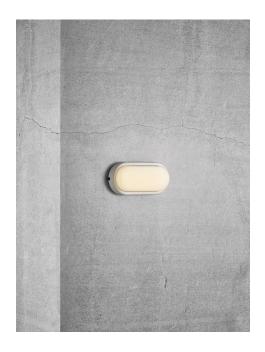

## **Cuba Energy**

Item number: 2019181001 White EAN: 5704924001901

Packaging unit 3 Material: Plastic/Plastic IP54, Class 2 (Double isolated), 230V LED MODUL, Light source incl. 6,5w led

Area: Outdoor

Total driver+bulb consumption (Watt): 6.5 Transformer/driver placement: I lampen Lightsource info (pr. lightsource)

Lumen: 700 Lumen/Watt: 107 Lifetime: 30000 On/Off: 15000

Colour temperature: 3000K

RA: 80

Beam angle: 120° Dimmable: No

Energy class A++

Cuba is an LED lamp of minimalistic design and high functionality as it is ideal for placement on both ceiling and wall. The round lamp emits a beautiful and functional light, and even has a high degree of protection, IP54, which makes it ideal for outdoor use. As Cuba is suitable for humid areas, it can further be mounted in the bathroom or basement.