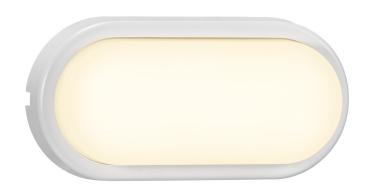

## **Cuba Energy**

Item number: 2019181001 White EAN: 5704924001901

Packaging unit 3 Material: Plastic/Plastic IP54, Class 2 (Double isolated), 230V LED MODUL, Light source incl. 6,5w led

Area: Outdoor

Total driver+bulb consumption (Watt): 6.5 Transformer/driver placement: I lampen Lightsource info (pr. lightsource)

Lumen: 700 Lumen/Watt: 107 Lifetime: 30000 On/Off: 15000

Colour temperature: 3000K

RA: 80

Beam angle: 120° Dimmable: No

Energy class A++

Cuba is an LED lamp of minimalistic design and high functionality as it is ideal for placement on both ceiling and wall. The round lamp emits a beautiful and functional light, and even has a high degree of protection, IP54, which makes it ideal for outdoor use. As Cuba is suitable for humid areas, it can further be mounted in the bathroom or basement.