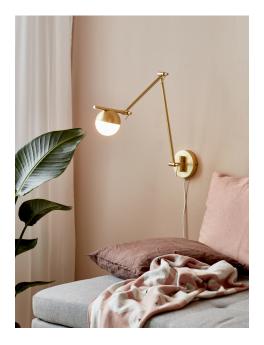

## Contina

Height (cm): 37.2 Width (cm): 12.5 73.6 Shade diameter (cm): 10 Tilt angle: 165°

Area: Indoor

Contina combines attractive design and functionality, where it is the carefully selected details that make the series stand out and unique. The light frame is completed by a spherical opal white glass dome that hides the light source and spreads a soft glare free light into the room.