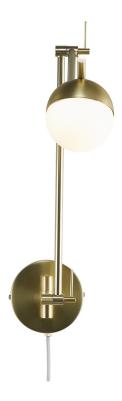

## Contina

Height (cm): 37.2 Width (cm): 12.5 73.6 Shade diameter (cm): 10 Tilt angle: 165°

## Contina

Item number: 2010971035 Brass EAN: 5704924001734

Packaging unit 3 Material: Metal/Glass IP20, Class 2 (Double isolated), 230V Cord: 150 cm, White textile cable Switch on the cable G9, Max. 5W, Light source not included

Area: Indoor

Contina combines attractive design and functionality, where it is the carefully selected details that make the series stand out and unique. The light frame is completed by a spherical opal white glass dome that hides the light source and spreads a soft glare free light into the room.