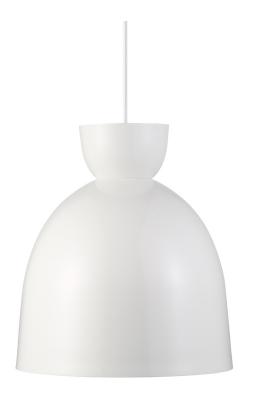

## nordlux®

Shade diameter (cm): 27 Shade height (cm): 30.5

## Circus 27

Item number: 46413001 White EAN: 5701581404281

Packaging unit 3 Material: Metal IP20 Class 2 (Do

IP20, Class 2 (Double isolated), 230V Cord: 300 cm, White textile cable Can the cable be replaced? No

E27, Max. 40W, Light source not included

Area: Indoor

Energy class A++ - D

Circus means circle and evokes memories of childhood circus performances, where fascination and ease were keywords. The clear, beautiful circular shapes have given the light fixture both its name and identity. The light fixture's simplicity leaves a little to the imagination and unites the soft curves and the tight expression elegantly.