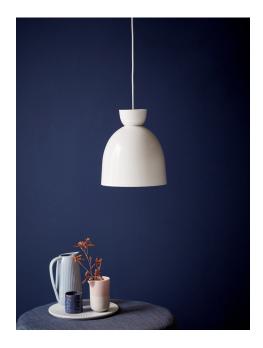

## nordlux®

Shade diameter (cm): 27 Shade height (cm): 30.5

## Circus 27

Item number: 46413001 White EAN: 5701581404281

Packaging unit 3 Material: Metal IP20 Class 2 (Do

IP20, Class 2 (Double isolated), 230V Cord: 300 cm, White textile cable Can the cable be replaced? No

E27, Max. 40W, Light source not included

Area: Indoor

Energy class A++ - D

Circus means circle and evokes memories of childhood circus performances, where fascination and ease were keywords. The clear, beautiful circular shapes have given the light fixture both its name and identity. The light fixture's simplicity leaves a little to the imagination and unites the soft curves and the tight expression elegantly.