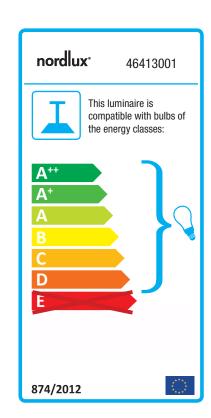

## Circus 27

Item number: 46413001 White EAN: 5701581404281

Packaging unit 3 Material: Metal IP20 Class 2 (Do

IP20, Class 2 (Double isolated), 230V Cord: 300 cm, White textile cable Can the cable be replaced? No

E27, Max. 40W, Light source not included

Area: Indoor

Energy class A++ - D

Circus means circle and evokes memories of childhood circus performances, where fascination and ease were keywords. The clear, beautiful circular shapes have given the light fixture both its name and identity. The light fixture's simplicity leaves a little to the imagination and unites the soft curves and the tight expression elegantly.