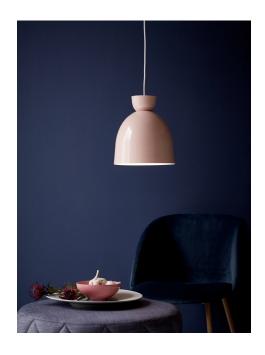

## nordlux®

Shade diameter (cm): 27 Shade height (cm): 30.5

## Circus 27

Item number: 46413057 Rose EAN: 5701581404588

Packaging unit 3 Material: Metal

IP20, Class 2 (Double isolated), 230V Cord: 300 cm, White textile cable Can the cable be replaced? No

E27, Max. 40W, Light source not included

Area: Indoor

Energy class A++ - D

Circus means circle and evokes memories of childhood circus performances, where fascination and ease were keywords. The clear, beautiful circular shapes have given the light fixture both its name and identity. The light fixture's simplicity leaves a little to the imagination and unites the soft curves and the tight expression elegantly.