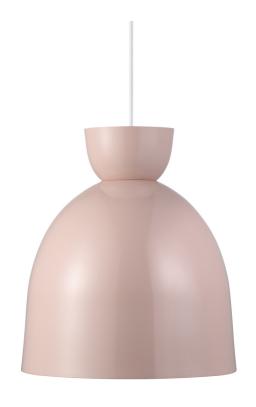

## nordlux®

Shade diameter (cm): 27 Shade height (cm): 30.5

## Circus 27

Item number: 46413057 Rose EAN: 5701581404588

Packaging unit 3 Material: Metal

IP20, Class 2 (Double isolated), 230V Cord: 300 cm, White textile cable Can the cable be replaced? No

E27, Max. 40W, Light source not included

Area: Indoor

Energy class A++ - D

Circus means circle and evokes memories of childhood circus performances, where fascination and ease were keywords. The clear, beautiful circular shapes have given the light fixture both its name and identity. The light fixture's simplicity leaves a little to the imagination and unites the soft curves and the tight expression elegantly.