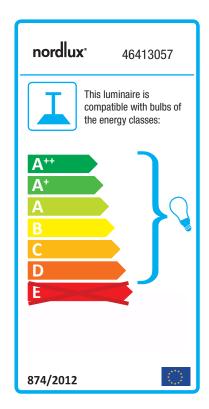

## Circus 27

Item number: 46413057 Rose EAN: 5701581404588

Packaging unit 3 Material: Metal

IP20, Class 2 (Double isolated), 230V Cord: 300 cm, White textile cable Can the cable be replaced? No

E27, Max. 40W, Light source not included

Area: Indoor

Energy class A++ - D

Circus means circle and evokes memories of childhood circus performances, where fascination and ease were keywords. The clear, beautiful circular shapes have given the light fixture both its name and identity. The light fixture's simplicity leaves a little to the imagination and unites the soft curves and the tight expression elegantly.