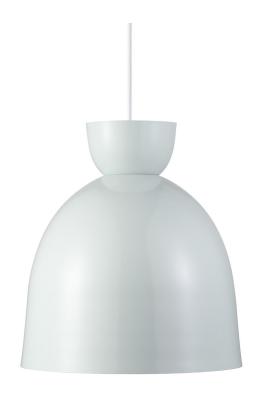

## nordlux®

Shade diameter (cm): 27 Shade height (cm): 30.5

## Circus 27

Item number: 46413006 Blue EAN: 5701581404489

Packaging unit 3 Material: Metal

IP20, Class 2 (Double isolated), 230V Cord: 300 cm, White textile cable Can the cable be replaced? No

E27, Max. 40W, Light source not included