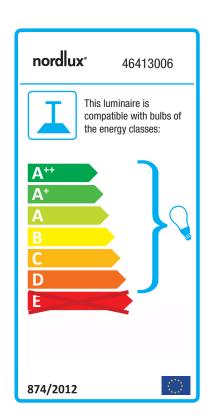

## Circus 27

Item number: 46413006 Blue EAN: 5701581404489

Packaging unit 3 Material: Metal

IP20, Class 2 (Double isolated), 230V Cord: 300 cm, White textile cable Can the cable be replaced? No

E27, Max. 40W, Light source not included

Area: Indoor

Energy class A++ - D

Circus means circle and evokes memories of childhood circus performances, where fascination and ease were keywords. The clear, beautiful circular shapes have given the light fixture both its name and identity. The light fixture's simplicity leaves a little to the imagination and unites the soft curves and the tight expression elegantly.