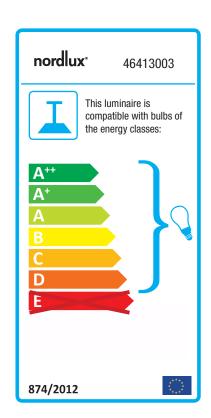

## Circus 27

Item number: 46413003 Black EAN: 5701581404380

Packaging unit 3 Material: Metal

IP20, Class 2 (Double isolated), 230V Cord: 300 cm, Black textile cable Can the cable be replaced? No

E27, Max. 40W, Light source not included

Area: Indoor

Energy class A++ - D

Circus means circle and evokes memories of childhood circus performances, where fascination and ease were keywords. The clear, beautiful circular shapes have given the light fixture both its name and identity. The light fixture's simplicity leaves a little to the imagination and unites the soft curves and the tight expression elegantly.