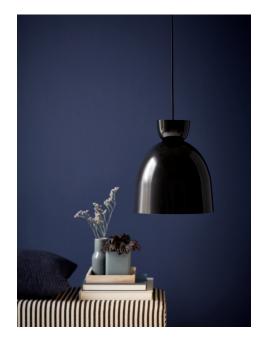

## nordlux®

Shade diameter (cm): 27 Shade height (cm): 30.5

## Circus 27

Item number: 46413003 Black EAN: 5701581404380

Packaging unit 3 Material: Metal

IP20, Class 2 (Double isolated), 230V Cord: 300 cm, Black textile cable Can the cable be replaced? No

E27, Max. 40W, Light source not included

Area: Indoor

Energy class A++ - D

Circus means circle and evokes memories of childhood circus performances, where fascination and ease were keywords. The clear, beautiful circular shapes have given the light fixture both its name and identity. The light fixture's simplicity leaves a little to the imagination and unites the soft curves and the tight expression elegantly.