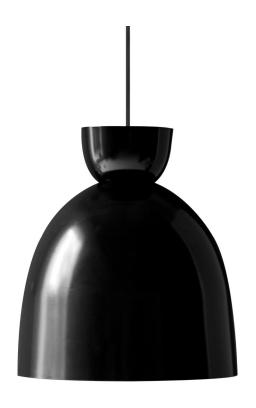

## nordlux®

Shade diameter (cm): 27 Shade height (cm): 30.5

## Circus 27

Item number: 46413003 Black EAN: 5701581404380

Packaging unit 3 Material: Metal

IP20, Class 2 (Double isolated), 230V Cord: 300 cm, Black textile cable Can the cable be replaced? No

E27, Max. 40W, Light source not included

Area: Indoor

Energy class A++ - D

Circus means circle and evokes memories of childhood circus performances, where fascination and ease were keywords. The clear, beautiful circular shapes have given the light fixture both its name and identity. The light fixture's simplicity leaves a little to the imagination and unites the soft curves and the tight expression elegantly.