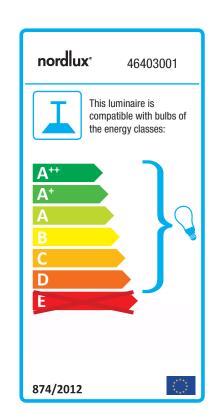

## Circus 21

Item number: 46403001 White EAN: 5701581403888

Packaging unit 3 Material: Metal

IP20, Class 2 (Double isolated), 230V Cord: 300 cm, White textile cable Can the cable be replaced? No

E27, Max. 40W, Light source not included

Area: Indoor

Energy class A++ - D

Circus means circle and evokes memories of childhood circus performances, where fascination and ease were keywords. The clear, beautiful circular shapes have given the light fixture both its name and identity. The light fixture's simplicity leaves a little to the imagination and unites the soft curves and the tight expression elegantly.