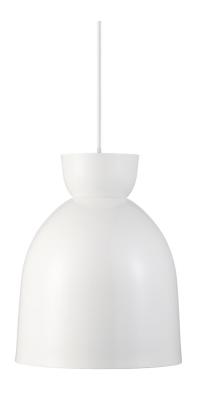

## nordlux®

Shade diameter (cm): 21 Shade height (cm): 26.5

## Circus 21

Item number: 46403001 White EAN: 5701581403888

Packaging unit 3 Material: Metal

IP20, Class 2 (Double isolated), 230V Cord: 300 cm, White textile cable Can the cable be replaced? No

E27, Max. 40W, Light source not included

Area: Indoor

Energy class A++ - D

Circus means circle and evokes memories of childhood circus performances, where fascination and ease were keywords. The clear, beautiful circular shapes have given the light fixture both its name and identity. The light fixture's simplicity leaves a little to the imagination and unites the soft curves and the tight expression elegantly.