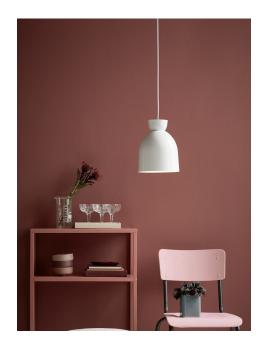

## nordlux®

Shade diameter (cm): 21 Shade height (cm): 26.5

## Circus 21

Item number: 46403001 White EAN: 5701581403888

Packaging unit 3 Material: Metal

IP20, Class 2 (Double isolated), 230V Cord: 300 cm, White textile cable Can the cable be replaced? No

E27, Max. 40W, Light source not included

Area: Indoor

Energy class A++ - D

Circus means circle and evokes memories of childhood circus performances, where fascination and ease were keywords. The clear, beautiful circular shapes have given the light fixture both its name and identity. The light fixture's simplicity leaves a little to the imagination and unites the soft curves and the tight expression elegantly.