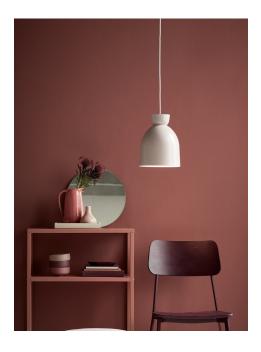

## nordlux®

Shade diameter (cm): 21 Shade height (cm): 26.5

## Circus 21

Item number: 46403057 Rose EAN: 5701581404182

Packaging unit 3 Material: Metal IP20, Class 2 (Double isolated), 230V Cord: 300 cm, White textile cable Can the cable be replaced? No E27, Max. 40W, Light source not included

Area: Indoor Energy class A++ - D

Circus means circle and evokes memories of childhood circus performances, where fascination and ease were keywords. The clear, beautiful circular shapes have given the light fixture both its name and identity. The light fixture's simplicity leaves a little to the imagination and unites the soft curves and the tight expression elegantly.