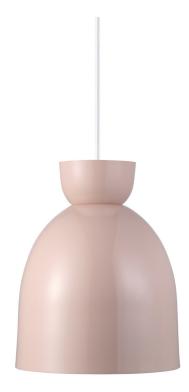

## nordlux®

Shade diameter (cm): 21 Shade height (cm): 26.5

## Circus 21

Item number: 46403057 Rose EAN: 5701581404182

Packaging unit 3 Material: Metal IP20, Class 2 (Double isolated), 230V Cord: 300 cm, White textile cable Can the cable be replaced? No E27, Max. 40W, Light source not included

Area: Indoor Energy class A++ - D

Circus means circle and evokes memories of childhood circus performances, where fascination and ease were keywords. The clear, beautiful circular shapes have given the light fixture both its name and identity. The light fixture's simplicity leaves a little to the imagination and unites the soft curves and the tight expression elegantly.