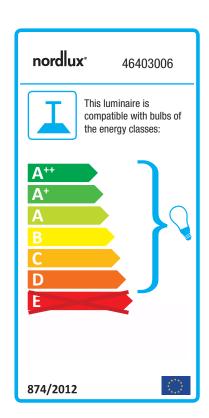

## Circus 21

Item number: 46403006 Blue EAN: 5701581404083

Packaging unit 3 Material: Metal

IP20, Class 2 (Double isolated), 230V Cord: 300 cm, White textile cable Can the cable be replaced? No

E27, Max. 40W, Light source not included

Area: Indoor

Energy class A++ - D

Circus means circle and evokes memories of childhood circus performances, where fascination and ease were keywords. The clear, beautiful circular shapes have given the light fixture both its name and identity. The light fixture's simplicity leaves a little to the imagination and unites the soft curves and the tight expression elegantly.