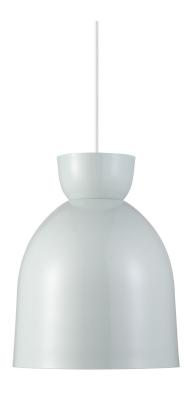

## nordlux®

Shade diameter (cm): 21 Shade height (cm): 26.5

## Circus 21

Item number: 46403006 Blue EAN: 5701581404083

Packaging unit 3 Material: Metal

IP20, Class 2 (Double isolated), 230V Cord: 300 cm, White textile cable Can the cable be replaced? No

E27, Max. 40W, Light source not included

Area: Indoor

Energy class A++ - D

Circus means circle and evokes memories of childhood circus performances, where fascination and ease were keywords. The clear, beautiful circular shapes have given the light fixture both its name and identity. The light fixture's simplicity leaves a little to the imagination and unites the soft curves and the tight expression elegantly.