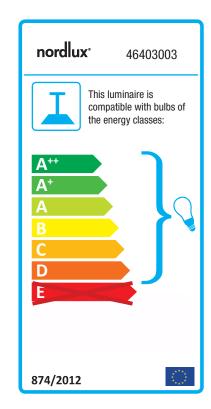

## Circus 21

Item number: 46403003 Black EAN: 5701581403987

Packaging unit 3
Material: Metal

IP20, Class 2 (Double isolated), 230V Cord: 300 cm, Black textile cable Can the cable be replaced? No

E27, Max. 40W, Light source not included

Area: Indoor

Energy class A++ - D

Circus means circle and evokes memories of childhood circus performances, where fascination and ease were keywords. The clear, beautiful circular shapes have given the light fixture both its name and identity. The light fixture's simplicity leaves a little to the imagination and unites the soft curves and the tight expression elegantly.