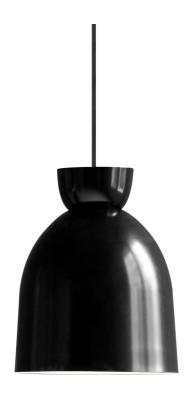

## Circus 21

Item number: 46403003 Black EAN: 5701581403987

Packaging unit 3
Material: Metal

IP20, Class 2 (Double isolated), 230V Cord: 300 cm, Black textile cable Can the cable be replaced? No

E27, Max. 40W, Light source not included

Area: Indoor

Energy class A++ - D

Circus means circle and evokes memories of childhood circus performances, where fascination and ease were keywords. The clear, beautiful circular shapes have given the light fixture both its name and identity. The light fixture's simplicity leaves a little to the imagination and unites the soft curves and the tight expression elegantly.