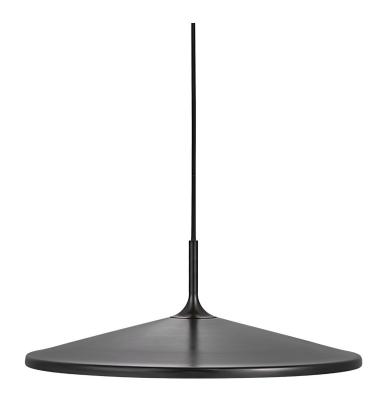

## nordlux®

Shade diameter (cm): 42 Shade height (cm): 15.8

## **Balance**

Item number: 2010103003 Black EAN: 5704924001277

Packaging unit 3 Material: Metal/Acrylic IP20, Class 2 (Double isolated), 230V Cord: 200 cm, Black textile cable

Can the cable be replaced? No LED MODUL, Light source incl. 17,5w led