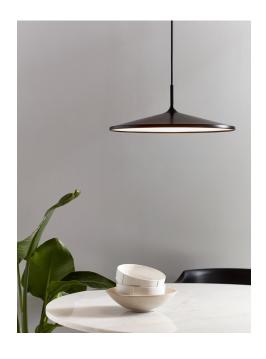

## **Balance**

Item number: 2010103003 Black EAN: 5704924001277

Packaging unit 3 Material: Metal/Acrylic IP20, Class 2 (Double isolated), 230V Cord: 200 cm, Black textile cable

Can the cable be replaced? No LED MODUL, Light source incl. 17,5w led

## Lightsource info (pr. lightsource)

Lumen: 1700 Lumen/Watt: 60 Lifetime: 30000 On/Off: 15000

Colour temperature: 2700K

RA: 80

Beam angle: 120° Dimmable: No

Energy class A+

Simplicity, minimalism and functionality characterize the Balance series. The clean lines, round shapes and matte black metal contributes to an elegant expression with associations to the stylish Nordic decor. The light spreads beautifully throughout the screen with an even glare-free light, and furthermore the Balance series is equipped with a built-in step dimming function, allowing you to adjust the light from your regular wall switch.