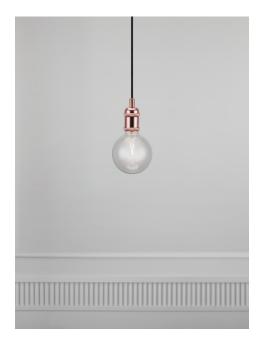

## **Avra**

Item number: 84800030 Copper EAN: 5701581345881

Packaging unit 3 Material: Metal

IP20, Class 2 (Double isolated), 230V Cord: 200 cm, Black textile cable Can the cable be replaced? No

E27, Max. 60W, Light source not included

Area: Indoor

Energy class A++ - D

A suspension pendant in patinated look from the Avra series. Avra is suitable for all interiors, and comes with a black fabric cord that provides an elegant finish on the suspension. Used without a shade with a large decorative bulb, it is ideal for many locations, including the hallway or in groups above the dining table.