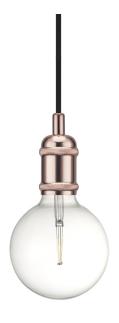

## **Avra**

Item number: 84800030 Copper EAN: 5701581345881

Packaging unit 3 Material: Metal

IP20, Class 2 (Double isolated), 230V Cord: 200 cm, Black textile cable Can the cable be replaced? No

E27, Max. 60W, Light source not included

Area: Indoor

Energy class A++ - D

A suspension pendant in patinated look from the Avra series. Avra is suitable for all interiors, and comes with a black fabric cord that provides an elegant finish on the suspension. Used without a shade with a large decorative bulb, it is ideal for many locations, including the hallway or in groups above the dining table.