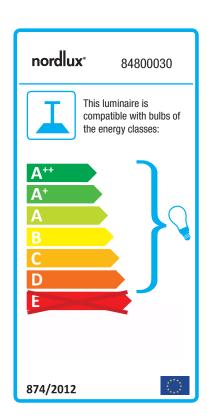

## **Avra**

Item number: 84800030 Copper EAN: 5701581345881

Packaging unit 3 Material: Metal

IP20, Class 2 (Double isolated), 230V Cord: 200 cm, Black textile cable Can the cable be replaced? No

E27, Max. 60W, Light source not included

Area: Indoor

Energy class A++ - D

A suspension pendant in patinated look from the Avra series. Avra is suitable for all interiors, and comes with a black fabric cord that provides an elegant finish on the suspension. Used without a shade with a large decorative bulb, it is ideal for many locations, including the hallway or in groups above the dining table.