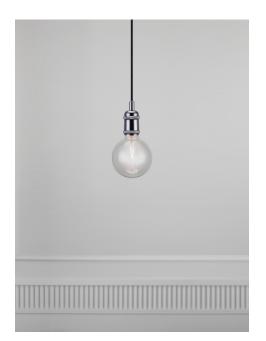

## Avra

Item number: 84800033 Chrome EAN: 5701581345980

Packaging unit 3 Material: Metal IP20, Class 2 (Double isolated), 230V Cord: 200 cm, Black textile cable Can the cable be replaced? No E27, Max. 60W, Light source not included

Area: Indoor Energy class A++ - D

A suspension pendant in patinated look from the Avra series. Avra is suitable for all interiors, and comes with a black fabric cord that provides an elegant finish on the suspension. Used without a shade with a large decorative bulb, it is ideal for many locations, including the hallway or in groups above the dining table.