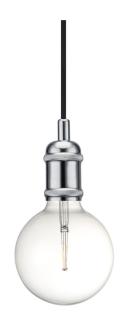

## Avra

Item number: 84800033 Chrome EAN: 5701581345980

Packaging unit 3 Material: Metal IP20, Class 2 (Double isolated), 230V Cord: 200 cm, Black textile cable Can the cable be replaced? No E27, Max. 60W, Light source not included

Area: Indoor Energy class A++ - D

A suspension pendant in patinated look from the Avra series. Avra is suitable for all interiors, and comes with a black fabric cord that provides an elegant finish on the suspension. Used without a shade with a large decorative bulb, it is ideal for many locations, including the hallway or in groups above the dining table.