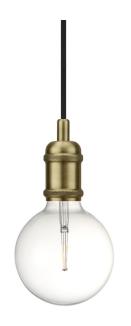

## Avra

Item number: 84800025 Brass EAN: 5701581345782

Packaging unit 3 Material: Metal IP20, Class 2 (Double isolated), 230V Cord: 200 cm, Black textile cable Can the cable be replaced? No E27, Max. 60W, Light source not included

Area: Indoor Energy class A++ - D

A suspension pendant in patinated look from the Avra series. Avra is suitable for all interiors, and comes with a black fabric cord that provides an elegant finish on the suspension. Used without a shade with a large decorative bulb, it is ideal for many locations, including the hallway or in groups above the dining table.