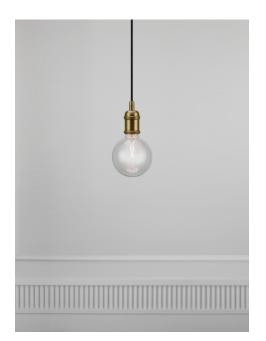

Area: Indoor Energy class A++ - D

A suspension pendant in patinated look from the Avra series. Avra is suitable for all interiors, and comes with a black fabric cord that provides an elegant finish on the suspension. Used without a shade with a large decorative bulb, it is ideal for many locations, including the hallway or in groups above the dining table.