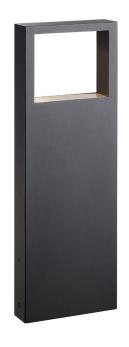

## **Avon**

Item number: 84128003 Black EAN: 5701581342187

Packaging unit 3 Material: Metal IP44, Class 2 (Double isolated), 230V LED MODUL, Light source incl. 4w led Parallel connection possible

Area: Outdoor Energy class A++ - A

## Lightsource info (pr. lightsource)

Lumen: 210 Lumen/Watt: 52,5 Lifetime: 25000 On/Off: 12500

Colour temperature: 3000K

RA: 80

Beam angle: 180° Dimmable: No

Energy class A+

Modern and stylish bollard light with a graphic design in black lacquered metal and integrated light bulbs. The light is ideal for the driveway or garden path, and is supplied with LED light bulbs with low-energy use and a long life.