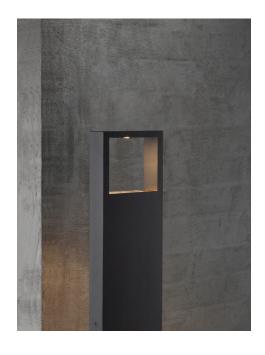

## **Avon**

Item number: 84128003 Black EAN: 5701581342187

Packaging unit 3 Material: Metal IP44, Class 2 (Double isolated), 230V LED MODUL, Light source incl. 4w led Parallel connection possible

Area: Outdoor Energy class A++ - A

## Lightsource info (pr. lightsource)

Lumen: 210 Lumen/Watt: 52,5 Lifetime: 25000 On/Off: 12500

Colour temperature: 3000K

RA: 80

Beam angle: 180° Dimmable: No

Energy class A+

Modern and stylish bollard light with a graphic design in black lacquered metal and integrated light bulbs. The light is ideal for the driveway or garden path, and is supplied with LED light bulbs with low-energy use and a long life.