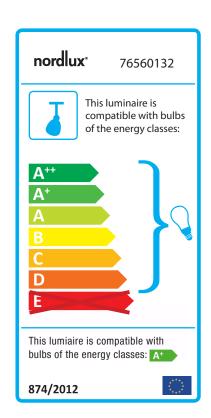

## Avenue LED

Item number: 76560132 Brushed steel

EAN: 5701581232587

Packaging unit 3 Material: Metal IP20, Class 1 (Earth contact), 230V GU10, Max. 3X3W, Light source incl. 3x3w led

Area: Indoor Energy class A++ - D

## Lightsource info (pr. lightsource)

Lumen: 230 Lumen/Watt: 77 Lifetime: 15000 On/Off: 7500

Colour temperature: 3000K

RA: 80

Beam angle: 120° Dimmable: No

Energy class A+

This ceiling pendant, in classic design from Nordlux, provides a beautiful light suitable for most rooms in the home. The pendant light has 3 light bulbs, which can be set in opposite directions. This gives the light a wide range of uses. For example, use it in the living room, kitchen, foyer, or children's room.