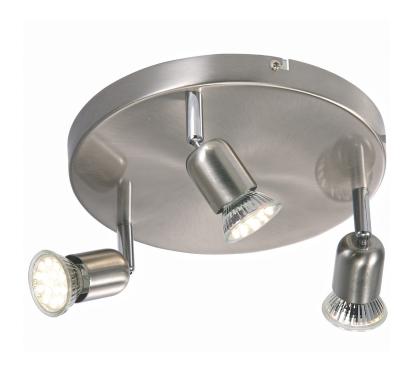

## Avenue LED

Item number: 76560132 Brushed steel

EAN: 5701581232587

Packaging unit 3 Material: Metal IP20, Class 1 (Earth contact), 230V GU10, Max. 3X3W, Light source incl. 3x3w led

Area: Indoor Energy class A++ - D

## Lightsource info (pr. lightsource)

Lumen: 230 Lumen/Watt: 77 Lifetime: 15000 On/Off: 7500

Colour temperature: 3000K

RA: 80

Beam angle: 120° Dimmable: No

Energy class A+

This ceiling pendant, in classic design from Nordlux, provides a beautiful light suitable for most rooms in the home. The pendant light has 3 light bulbs, which can be set in opposite directions. This gives the light a wide range of uses. For example, use it in the living room, kitchen, foyer, or children's room.