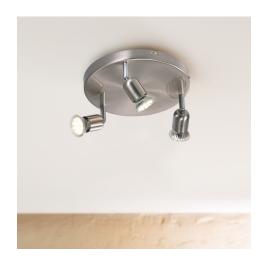

## Avenue LED

Item number: 76560132 Brushed steel

EAN: 5701581232587

Packaging unit 3 Material: Metal IP20, Class 1 (Earth contact), 230V GU10, Max. 3X3W, Light source incl. 3x3w led

Area: Indoor Energy class A++ - D

## Lightsource info (pr. lightsource)

Lumen: 230 Lumen/Watt: 77 Lifetime: 15000 On/Off: 7500

Colour temperature: 3000K

RA: 80

Beam angle: 120° Dimmable: No

Energy class A+

This ceiling pendant, in classic design from Nordlux, provides a beautiful light suitable for most rooms in the home. The pendant light has 3 light bulbs, which can be set in opposite directions. This gives the light a wide range of uses. For example, use it in the living room, kitchen, foyer, or children's room.