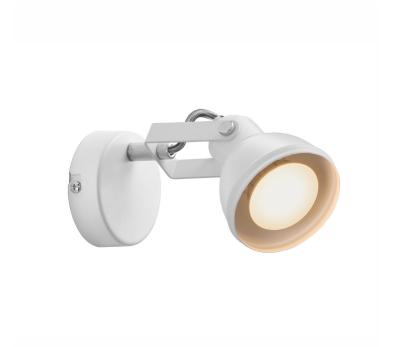

## nordlux®

Height (cm): 10.5 Projection (cm): 18.5 Shade diameter (cm): 8 Wall box (cm): Ø8

## **Aslak**

Item number: 45721001 White EAN: 5701581368880

Packaging unit 3 Material: Metal

IP20, Class 2 (Double isolated), 230V

Cord: 200 cm, White

Can the cable be replaced? Yes

Switch on the cable

GU10, Max. 35W, Light source not included

Area: Indoor

Energy class A++ - D

The Aslak series has a style that is both modern and industrial, arising from the shape, the assembly and the aesthetic details. Aslak has a pleasant light-emitting surface that offers an effective and beautiful light - perfect for rooms that need good lighting that can be directed.