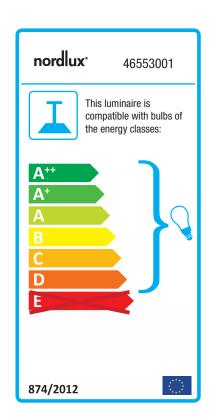

## **Aslak**

Item number: 46553001 White EAN: 5701581406582

Packaging unit 3 Material: Metal

IP20, Class 2 (Double isolated), 230V

Cord: 300 cm, White

Can the cable be replaced? No

E27, Max. 40W, Light source not included

Area: Indoor

Energy class A++ - D

The Aslak series has a style that is both modern and industrial, arising from the shape, the assembly and the aesthetic details. Aslak has a pleasant light-emitting surface that offers an effective and beautiful light - perfect for rooms that need good lighting that can be directed.