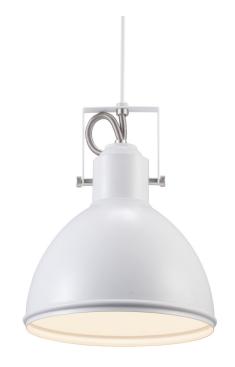

## nordlux®

Shade diameter (cm): 20 Shade height (cm): 24.5

## **Aslak**

Item number: 46553001 White EAN: 5701581406582

Packaging unit 3 Material: Metal

IP20, Class 2 (Double isolated), 230V

Cord: 300 cm, White

Can the cable be replaced? No

E27, Max. 40W, Light source not included

Area: Indoor

Energy class A++ - D

The Aslak series has a style that is both modern and industrial, arising from the shape, the assembly and the aesthetic details. Aslak has a pleasant light-emitting surface that offers an effective and beautiful light - perfect for rooms that need good lighting that can be directed.