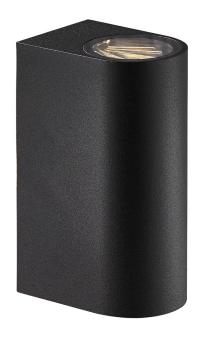

## nordlux®

Height (cm): 15 Projection (cm): 9.5 Width (cm): 6.7 Wall box (cm): 5,5 x 14

## Asbol

Item number: 84971003 Black EAN: 5701581401389

Packaging unit 6 Material: Aluminium/Glass IP44, Class 1 (Earth contact), 230V LED MODUL, Light source inkl. 2x6,5w led Parallel connection possible