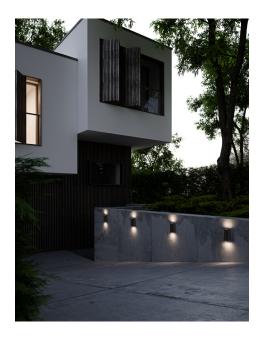

## Lightsource info (pr. lightsource)

Lumen: 150 Lumen/Watt: 53,84 Lifetime: 20000 On/Off: 15000

Colour temperature: 3000K

RA: 80

Beam angle: 120° Dimmable: No

Energy class A

Simple and elegant wall light for outdoor use, made of lacquered metal. The light provides both up-facing and down-facing light and is ideal for the driveway or the main entrance. Supplied with LED light bulb with a low energy consumption and a long life.