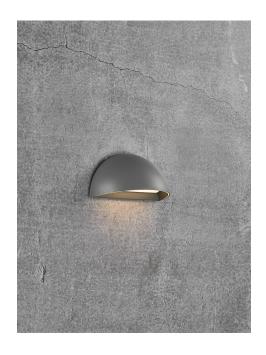

## **Arcus**

Item number: 2019001010 Grey EAN: 5704924000775

Packaging unit 3
Material: Aluminium/Plastic
IP54, Class 1 (Earth contact), 230V
LED MODUL, Light source incl. 9,5w led

Area: Outdoor

Transformer/driver placement: I lampen

## Lightsource info (pr. lightsource)

Lumen: 440 Lumen/Watt: 46,32 Lifetime: 30000 On/Off: 15000

Colour temperature: 2700K

RA: 80

Beam angle: 148° Dimmable: No

Energy class A+

Arcus is a beautiful timeless outdoor lamp with the latest LED and IoT technology. The wall lamp has integrated LED and two light functions, consisting of indicator light, which is lit when it is dark, and automatic activation of light when movement is detected (Nordlux Smart Sensor needed). Arcus has Bluetooth connection and is part of the Nordlux Smart Light range, which allows you to control the light from your mobile phone, with voice control or via the Nordlux Smart Sensor.