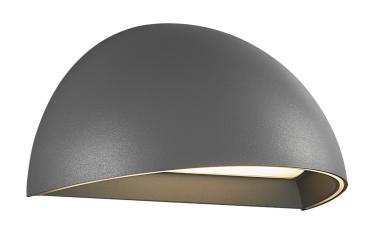

## nordlux®

Height (cm): 10 Projection (cm): 10 Width (cm): 20

## **Arcus**

Item number: 2019001010 Grey EAN: 5704924000775

Packaging unit 3
Material: Aluminium/Plastic
IP54, Class 1 (Earth contact), 230V
LED MODUL, Light source incl. 9,5w led

Area: Outdoor

Transformer/driver placement: I lampen

## Lightsource info (pr. lightsource)

Lumen: 440 Lumen/Watt: 46,32 Lifetime: 30000 On/Off: 15000

Colour temperature: 2700K

RA: 80

Beam angle: 148° Dimmable: No

Energy class A+

Arcus is a beautiful timeless outdoor lamp with the latest LED and IoT technology. The wall lamp has integrated LED and two light functions, consisting of indicator light, which is lit when it is dark, and automatic activation of light when movement is detected (Nordlux Smart Sensor needed). Arcus has Bluetooth connection and is part of the Nordlux Smart Light range, which allows you to control the light from your mobile phone, with voice control or via the Nordlux Smart Sensor.