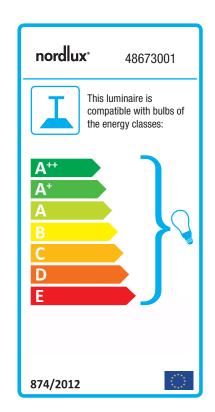

## Alexander

Item number: 48673001 White EAN: 5701581459885

Packaging unit 3 Material: Metal/Plastic IP20, Class 2 (Double isolated), 230V Cord: 200 cm, White Can the cable be replaced? No E27, Max. 40W, Light source not included

Area: Indoor Energy class A++ - E

Alexander is a modern lamp in a timeless design. The shiny metal details combined with the silky matte surface make the lamp highly decorative and along with the round metal screen, which provides a great downward light, design and functionality are balanced in the most wonderful of ways.