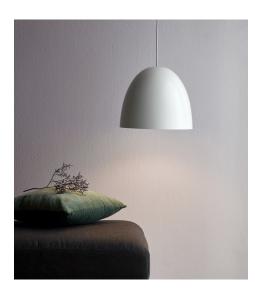

## Alexander

Area: Indoor Energy class A++ - E

Alexander is a modern lamp in a timeless design. The shiny metal details combined with the silky matte surface make the lamp highly decorative and along with the round metal screen, which provides a great downward light, design and functionality are balanced in the most wonderful of ways.