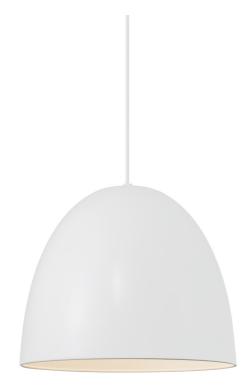

## nordlux®

Shade diameter (cm): 30 Shade height (cm): 26

## Alexander

Item number: 48673001 White EAN: 5701581459885

Packaging unit 3 Material: Metal/Plastic IP20, Class 2 (Double isolated), 230V Cord: 200 cm, White Can the cable be replaced? No E27, Max. 40W, Light source not included