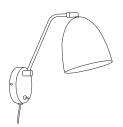

## **Alexander**

## nordlux®

Height (cm): 28 Projection (cm): 35 Shade diameter (cm): 16 Tilt angle: 30°Wall box (cm): ∅13