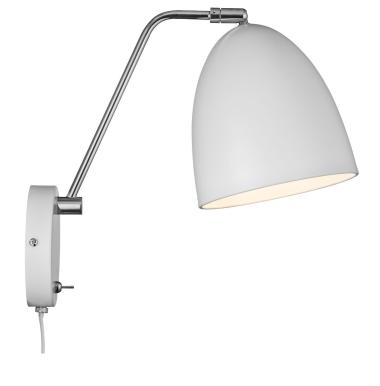

## **Alexander**

## **Alexander**

Item number: 48621001 White EAN: 5701581459281

Packaging unit 2 Material: Metal/Plastic

IP20, Class 2 (Double isolated), 230V

Cord: 150 cm, White

Can the cable be replaced? Yes

Switch on wall base

E27, Max. 15W, Light source not included

Area: Indoor

Energy class A++ - E

Alexander is a modern lamp in a timeless design. The shiny metal details combined with the silky matte surface make the lamp highly decorative and along with the round metal screen, which provides a great downward light, design and functionality are balanced in the most wonderful of ways.