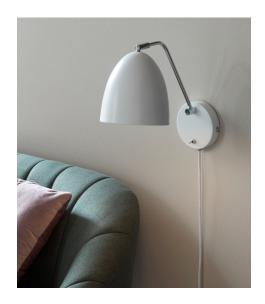

## **Alexander**

## **Alexander**

Item number: 48621001 White EAN: 5701581459281

Packaging unit 2 Material: Metal/Plastic

IP20, Class 2 (Double isolated), 230V

Cord: 150 cm, White

Can the cable be replaced? Yes

Switch on wall base

E27, Max. 15W, Light source not included

Area: Indoor

Energy class A++ - E

Alexander is a modern lamp in a timeless design. The shiny metal details combined with the silky matte surface make the lamp highly decorative and along with the round metal screen, which provides a great downward light, design and functionality are balanced in the most wonderful of ways.