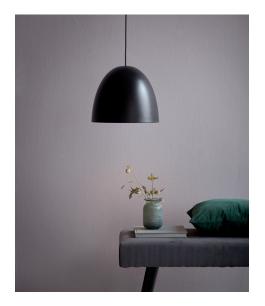

## Alexander

Shade diameter (cm): 30 Shade height (cm): 26

## Alexander

Item number: 48673003 Black EAN: 5701581459984

Packaging unit 3 Material: Metal/Plastic IP20, Class 2 (Double isolated), 230V Cord: 200 cm, Black Can the cable be replaced? No E27, Max. 40W, Light source not included

Area: Indoor Energy class A++ - E

Alexander is a modern lamp in a timeless design. The shiny metal details combined with the silky matte surface make the lamp highly decorative and along with the round metal screen, which provides a great downward light, design and functionality are balanced in the most wonderful of ways.