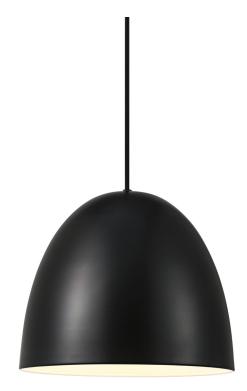

## Alexander

Shade diameter (cm): 30 Shade height (cm): 26

## Alexander

Item number: 48673003 Black EAN: 5701581459984

Packaging unit 3 Material: Metal/Plastic IP20, Class 2 (Double isolated), 230V Cord: 200 cm, Black Can the cable be replaced? No E27, Max. 40W, Light source not included

Area: Indoor Energy class A++ - E

Alexander is a modern lamp in a timeless design. The shiny metal details combined with the silky matte surface make the lamp highly decorative and along with the round metal screen, which provides a great downward light, design and functionality are balanced in the most wonderful of ways.