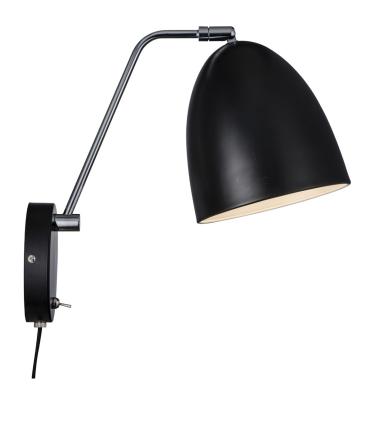

## **Alexander**

## nordlux®

Height (cm): 28
Projection (cm): 35
Shade diameter (cm): 16
Tilt angle: 30°Wall box (cm): Ø13

## **Alexander**

Item number: 48621003 Black EAN: 5701581459380

Packaging unit 2 Material: Metal/Plastic

IP20, Class 2 (Double isolated), 230V

Cord: 150 cm, Black

Can the cable be replaced? Yes

Switch on wall base

E27, Max. 15W, Light source not included

Area: Indoor

Energy class A++ - E

Alexander is a modern lamp in a timeless design. The shiny metal details combined with the silky matte surface make the lamp highly decorative and along with the round metal screen, which provides a great downward light, design and functionality are balanced in the most wonderful of ways.