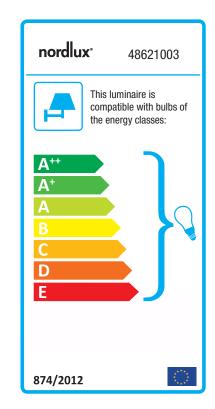

## **Alexander**

Item number: 48621003 Black EAN: 5701581459380

Packaging unit 2 Material: Metal/Plastic

IP20, Class 2 (Double isolated), 230V

Cord: 150 cm, Black

Can the cable be replaced? Yes

Switch on wall base

E27, Max. 15W, Light source not included

Area: Indoor

Energy class A++ - E

Alexander is a modern lamp in a timeless design. The shiny metal details combined with the silky matte surface make the lamp highly decorative and along with the round metal screen, which provides a great downward light, design and functionality are balanced in the most wonderful of ways.