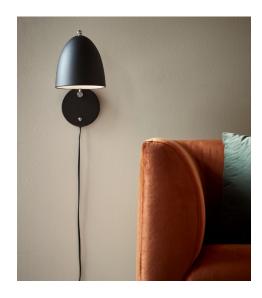

## **Alexander**

E27, Max. 15W, Light source not included

Area: Indoor

Energy class A++ - E

Alexander is a modern lamp in a timeless design. The shiny metal details combined with the silky matte surface make the lamp highly decorative and along with the round metal screen, which provides a great downward light, design and functionality are balanced in the most wonderful of ways.