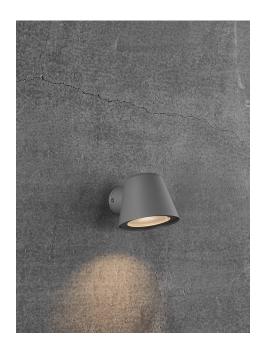

## **Aleria**

Item number: 2019131010 Grey EAN: 5704924000737

Packaging unit 3
Material: Metal
IP44, Class 1 (Earth contact), 230V
GU10, Max. 35W, Light source not included
Parallel connection not possible

Area: Outdoor Energy class A++ - E

Inspired by the South European design language, Aleria got its name and form from the inviting city on Corsica with the same name. Aleria is a small lamp that does not take up any unnecessary space, but at the same time provides a good functional light. With the soft shapes and elegant design this lamp becomes a beautiful decoration for your outdoor space.