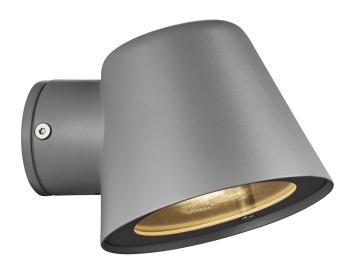

## nordlux®

Height (cm): 10.7 Projection (cm): 14.7 Width (cm): 11.5

## **Aleria**

Item number: 2019131010 Grey EAN: 5704924000737

Packaging unit 3
Material: Metal
IP44, Class 1 (Earth contact), 230V
GU10, Max. 35W, Light source not included
Parallel connection not possible

Area: Outdoor Energy class A++ - E

Inspired by the South European design language, Aleria got its name and form from the inviting city on Corsica with the same name. Aleria is a small lamp that does not take up any unnecessary space, but at the same time provides a good functional light. With the soft shapes and elegant design this lamp becomes a beautiful decoration for your outdoor space.