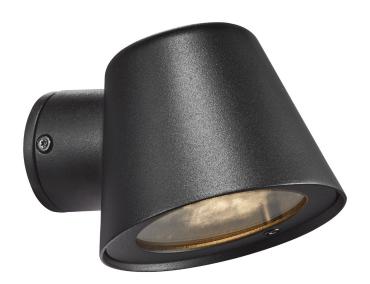

## nordlux®

Height (cm): 10.7 Projection (cm): 14.7 Width (cm): 11.5

## **Aleria**

Item number: 2019131003 Black EAN: 5704924000720

Packaging unit 3 Material: Metal IP44, Class 1 (Fal

IP44, Class 1 (Earth contact), 230V GU10, Max. 35W, Light source not included

Parallel connection not possible

Area: Outdoor Energy class A++ - E

Aleria is a small lamp that does not take up any unnecessary space, but at the same time provides a good functional light. With the soft shapes and elegant design this lamp becomes a beautiful decoration for your outdoor space. Aleria is made of lacquered aluminium and is ideal for example at the driveway, front door or garage.