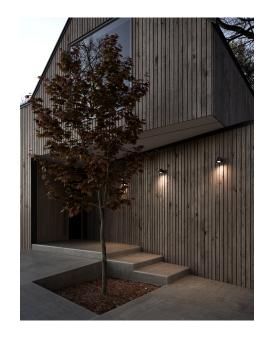

Area: Outdoor Energy class A++ - E

Aleria is a small lamp that does not take up any unnecessary space, but at the same time provides a good functional light. With the soft shapes and elegant design this lamp becomes a beautiful decoration for your outdoor space. Aleria is made of lacquered aluminium and is ideal for example at the driveway, front door or garage.