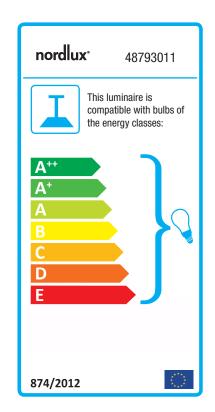

## Adrian 25

Item number: 48793011 Grey EAN: 5701581462083

Packaging unit 3 Material: Metal/Plastic IP20, Class 2 (Double isolated), 230V Cord: 200 cm, Black textile cable Can the cable be replaced? No E27, Max. 25W, Light source not included

Area: Indoor Energy class A++ - E

With its raw and industrial design, the Adrian series creates a contrast to the bright and feminine Nordic interior style. The interaction between the rough surface and the integrated screws reinforces the industrial expression. In contrast to the rough design, the screen creates cosy lighting with downward light and simultaneously spreads the light out into the room through the screws on the side, contributing to a whole new lighting experience.