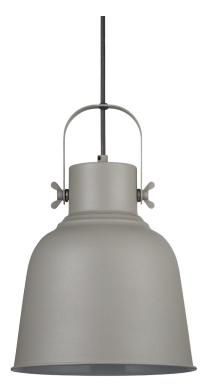

## nordlux®

Shade diameter (cm): 25 Shade height (cm): 28 Tilt angle: 180°

## Adrian 25

Item number: 48793011 Grey EAN: 5701581462083

Packaging unit 3 Material: Metal/Plastic IP20, Class 2 (Double isolated), 230V Cord: 200 cm, Black textile cable Can the cable be replaced? No E27, Max. 25W, Light source not included

Area: Indoor Energy class A++ - E

With its raw and industrial design, the Adrian series creates a contrast to the bright and feminine Nordic interior style. The interaction between the rough surface and the integrated screws reinforces the industrial expression. In contrast to the rough design, the screen creates cosy lighting with downward light and simultaneously spreads the light out into the room through the screws on the side, contributing to a whole new lighting experience.