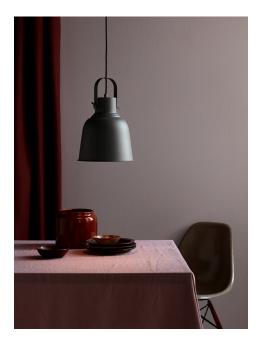

Area: Indoor Energy class A++ - E

With its raw and industrial design, the Adrian series creates a contrast to the bright and feminine Nordic interior style. The interaction between the rough surface and the integrated screws reinforces the industrial expression. In contrast to the rough design, the screen creates cosy lighting with downward light and simultaneously spreads the light out into the room through the screws on the side, contributing to a whole new lighting experience.