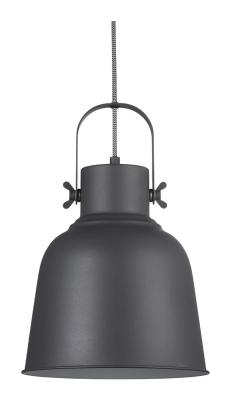

## Adrian 25

Item number: 48793003 Black EAN: 5701581461987

Packaging unit 3 Material: Metal/Plastic IP20, Class 2 (Double isolated), 230V Cord: 200 cm, Black/White textile cable Can the cable be replaced? No E27, Max. 25W, Light source not included

Area: Indoor Energy class A++ - E

With its raw and industrial design, the Adrian series creates a contrast to the bright and feminine Nordic interior style. The interaction between the rough surface and the integrated screws reinforces the industrial expression. In contrast to the rough design, the screen creates cosy lighting with downward light and simultaneously spreads the light out into the room through the screws on the side, contributing to a whole new lighting experience.