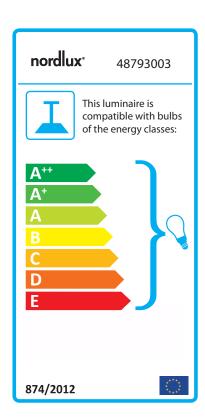

## Adrian 25

Item number: 48793003 Black EAN: 5701581461987

Packaging unit 3 Material: Metal/Plastic IP20, Class 2 (Double isolated), 230V Cord: 200 cm, Black/White textile cable Can the cable be replaced? No E27, Max. 25W, Light source not included

Area: Indoor Energy class A++ - E

With its raw and industrial design, the Adrian series creates a contrast to the bright and feminine Nordic interior style. The interaction between the rough surface and the integrated screws reinforces the industrial expression. In contrast to the rough design, the screen creates cosy lighting with downward light and simultaneously spreads the light out into the room through the screws on the side, contributing to a whole new lighting experience.