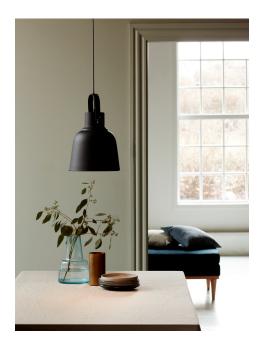

Area: Indoor Energy class A++ - E

With its raw and industrial design, the Adrian series creates a contrast to the bright and feminine Nordic interior style. The interaction between the rough surface and the integrated screws reinforces the industrial expression. In contrast to the rough design, the screen creates cosy lighting with downward light and simultaneously spreads the light out into the room through the screws on the side, contributing to a whole new lighting experience.