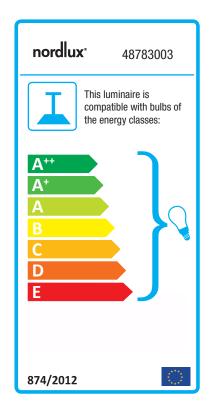

## Adrian 16

Item number: 48783003 Black EAN: 5701581461789

Packaging unit 6 Material: Metal/Plastic

IP20, Class 2 (Double isolated), 230V Cord: 200 cm, Black/White textile cable

Can the cable be replaced? No

E27, Max. 25W, Light source not included

Area: Indoor

Energy class A++ - E

With its raw and industrial design, the Adrian series creates a contrast to the bright and feminine Nordic interior style. The interaction between the rough surface and the integrated screws reinforces the industrial expression. In contrast to the rough design, the screen creates cosy lighting with downward light and simultaneously spreads the light out into the room through the screws on the side, contributing to a whole new lighting experience.