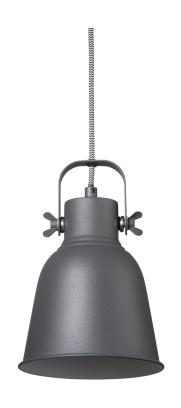

## Adrian 16

Item number: 48783003 Black EAN: 5701581461789

Packaging unit 6 Material: Metal/Plastic

IP20, Class 2 (Double isolated), 230V Cord: 200 cm, Black/White textile cable

Can the cable be replaced? No

E27, Max. 25W, Light source not included

Area: Indoor

Energy class A++ - E

With its raw and industrial design, the Adrian series creates a contrast to the bright and feminine Nordic interior style. The interaction between the rough surface and the integrated screws reinforces the industrial expression. In contrast to the rough design, the screen creates cosy lighting with downward light and simultaneously spreads the light out into the room through the screws on the side, contributing to a whole new lighting experience.