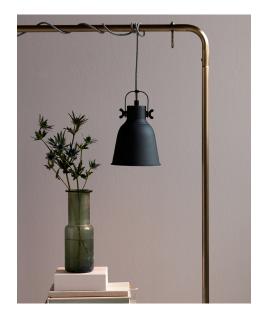

E27, Max. 25W, Light source not included

Area: Indoor

Energy class A++ - E

With its raw and industrial design, the Adrian series creates a contrast to the bright and feminine Nordic interior style. The interaction between the rough surface and the integrated screws reinforces the industrial expression. In contrast to the rough design, the screen creates cosy lighting with downward light and simultaneously spreads the light out into the room through the screws on the side, contributing to a whole new lighting experience.