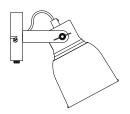

## nordlux®

Height (cm): 22 Projection (cm): 17 Shade diameter (cm): 12.5 Tilt angle: 180°Wall box (cm): Ø10