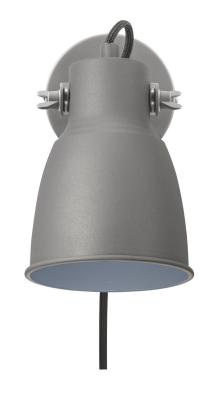

## nordlux®

Height (cm): 22 Projection (cm): 17 Shade diameter (cm): 12.5 Tilt angle: 180°Wall box (cm): Ø10

## **Adrian**

Item number: 48801011 Grey EAN: 5701581462281

Packaging unit 3 Material: Metal/Plastic

IP20, Class 2 (Double isolated), 230V Cord: 150 cm, Black textile cable Can the cable be replaced? Yes

Switch on the cable

E27, Max. 25W, Light source not included

Area: Indoor

Energy class A++ - E

With its raw and industrial design, the Adrian series creates a contrast to the bright and feminine Nordic interior style. The interaction between the rough surface and the integrated screws reinforces the industrial expression. In contrast to the rough design, the screen creates cosy lighting with downward light and simultaneously spreads the light out into the room through the screws on the side, contributing to a whole new lighting experience.